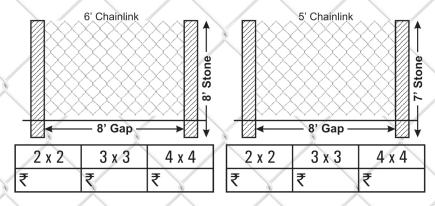

#### Installation of Chainlink Fence

#### PRODUCT IN DETAIL:

- Special Blackstone / cement stone with 6"/ 4" width and 6'/8' height used.
- Barbed wire / Chainlink fence with specified spaces.
- G.I Binding wire used 17/18/20 gauge.
- Skilled labours with equipped machineries.

- Height available from minimum 1 feet to maximum 15 feet.
- PVC (poly vinyl chloride) & nylon coated chainlink fence available.
- We commonly use wire having thickness of 1.5mm to 4mm Also we are having wire braid in the range of 1" x 1", 2" x 2", 3" x 3", 4 "x 4".
- Compact made chainlink fence roll available.
- No.1 fence chainlink mesh are made from automated process machinery.