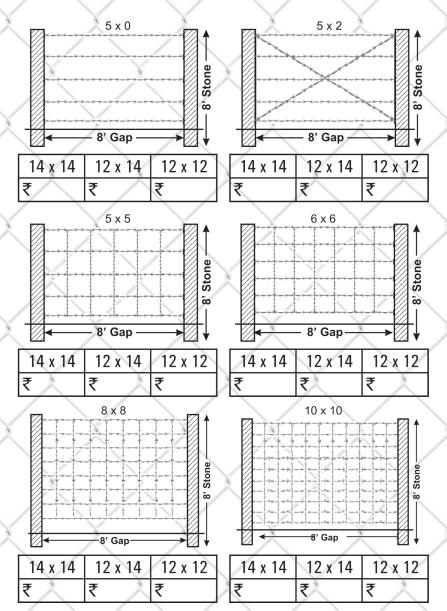

#### Installation of Barbed wire

#### PRODUCT IN DETAIL:

- Special Blackstone / cement stone with 6"/ 4" width and 6'/8' height used.
- Barbed wire / Chainlink fence with specified spaces.
- G.I Binding wire used 17/18/20 gauge.
- Skilled labours with equipped machineries.

- PVC ( poly vinyl chloride) & galvanized barbed wire available.
- Barbed spacing available at 3" & 4" respectively.
- No.1 fence is coated with galvanized iron to Withstand against corrosion.
- No.1 fence barbed wire are made with four sides of bristles To the formalities of dual winding wires.
- No.1 fence barbed wire is manufactured confirming to IS:280 Specifications with standard length, angle and distance between the barbs.